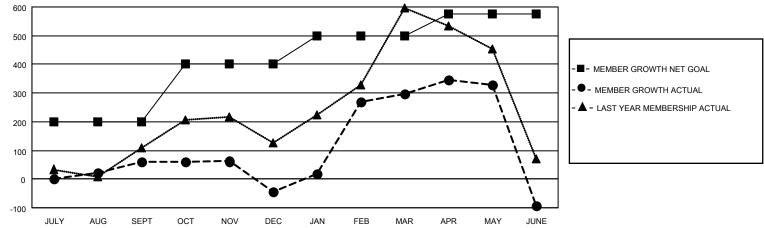

## GOALS AND ACTUAL MEMBERS CUMULATIVE

| DROPPED CLUBS: 5 |       | 143 CLUBS OF 208 ADDED 1 OR<br>MORE NEW MEMBERS | GENDER DISTRIBUTION                   |                |  |
|------------------|-------|-------------------------------------------------|---------------------------------------|----------------|--|
|                  |       | MORE NEW MEMBERS                                | MALE                                  | 3,966 (69.81%) |  |
|                  |       |                                                 | FEMALE                                | 1,714 (30.17%) |  |
| DROPPED MEMBERS  |       |                                                 | NON BINARY                            | 0 (0.00%)      |  |
| DEGEAGED         | 0     |                                                 | PREFER NOT TO ANSWER                  | 1 (0.02%)      |  |
| DECEASED         | 9     |                                                 |                                       |                |  |
| CLUB CANCELLED   | 83    | CLICK HERE FOR CUMULATIVE                       | TOTAL FAMILY UNIT MEMBERS 2,749       |                |  |
| OTHER            | 1,074 | MEMBERSHIP DATA                                 |                                       |                |  |
| TOTAL            | 1,166 |                                                 | FAMILY MEMBERS PAYING HALF DUES 1,591 |                |  |
|                  |       |                                                 |                                       |                |  |

## MONTHLY MEMBERSHIP PROGRESS REPORT

LOCATION INDIA District 3233E1 Results as of: 6/30/2023

| Clubs RESULTS FOR 2022-2023 |   |   |   | Members RESULTS FOR 2022-2023 |     |     |     |
|-----------------------------|---|---|---|-------------------------------|-----|-----|-----|
|                             |   |   |   |                               |     |     |     |
| JULY/AUG/SEPT               | 6 | 6 | 0 | JULY/AUG/SEPT                 | 200 | 452 | 340 |
| OCT/NOV/DEC                 | 5 | 0 | 2 | OCT/NOV/DEC                   | 200 | 101 | 176 |
| JAN/FEB/MAR                 | 2 | 2 | 3 | JAN/FEB/MAR                   | 100 | 455 | 85  |
| APR/MAY/JUNE                | 1 | 0 | 0 | APR/MAY/JUNE                  | 75  | 235 | 565 |