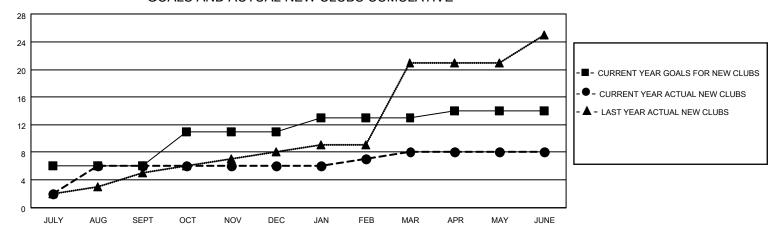

## GOALS AND ACTUAL NEW CLUBS CUMULATIVE

## MONTHLY MEMBERSHIP PROGRESS REPORT

LOCATION INDIA District 3233E1 Results as of: 6/30/2023

| Clubs RESULTS FOR 2022-2023 |   |   |   | Members RESULTS FOR 2022-2023 |     |     |     |
|-----------------------------|---|---|---|-------------------------------|-----|-----|-----|
|                             |   |   |   |                               |     |     |     |
| JULY/AUG/SEPT               | 6 | 6 | 0 | JULY/AUG/SEPT                 | 200 | 452 | 340 |
| OCT/NOV/DEC                 | 5 | 0 | 2 | OCT/NOV/DEC                   | 200 | 101 | 176 |
| JAN/FEB/MAR                 | 2 | 2 | 3 | JAN/FEB/MAR                   | 100 | 455 | 85  |
| APR/MAY/JUNE                | 1 | 0 | 0 | APR/MAY/JUNE                  | 75  | 235 | 565 |